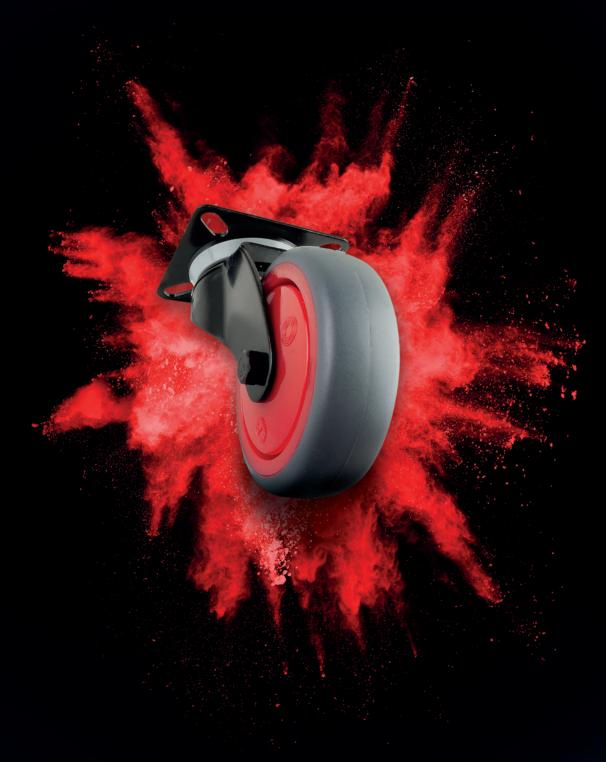

#### **BLACKDESIGN** EDITION BY BS ROLLEN

Get in touch with our experts, we will advise you on your options: +49 2191 59217-0

At BS Rollen, we do not rest until we have designed the perfect castor for every requirement. Sometimes castors not only need to be durable and practical, but also aesthetically beautiful.

This is how the **BLACKDESIGN** EDITION came into being: Highest quality and stylish colouring and lacquering. The castors of the **BLACKDESIGN** EDITION are lacquered in a special process that offers extreme durability of the colour and a noble surface structure:

Electrophoretic lacquering (CDP). The electromechanical process creates a uniform of water-soluble lacquer with excellent adhesion and impact resistance.

Our products combine aesthetics, functionality and quality. That's what the name BS Rollen stands for. See for yourself.