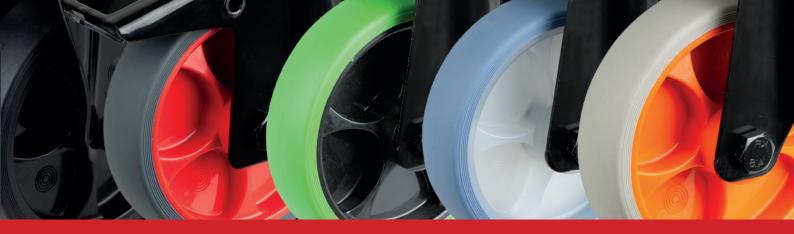

### Our **BLACK**DESIGN

EDITION castors are each available in all colours and technical designs shown here.

See the variety on our website:

This is how the **BLACKDESIGN** EDITION came into being: Highest quality and stylish colouring and lacquering. The castors of the **BLACKDESIGN** EDITION are lacquered in a special process that offers extreme durability of the colour and a noble surface structure:

Electrophoretic lacquering (CDP). The electromechanical process creates a uniform of water-soluble lacquer with excellent adhesion and impact resistance.

Our products combine aesthetics, functionality and quality. That's what the name BS Rollen stands for. See for yourself.