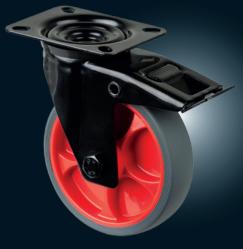

### Our **BLACK**DESIGN

EDITION castors are each available in all colours and technical designs shown here.

See the variety on our website:

#### **BLACKDESIGN** EDITION BY BS ROLLEN

Get in touch with our experts, we will advise you on your options: +49 2191 59217-0

At BS Rollen, we do not rest until we have designed the perfect castor for every requirement. Sometimes castors not only need to be durable and practical, but also aesthetically beautiful.

This is how the **BLACKDESIGN** EDITION came into being: Highest quality and stylish colouring and lacquering. The castors of the **BLACKDESIGN** EDITION are lacquered in a special process that offers extreme durability of the colour and a noble surface structure:

Electrophoretic lacquering (CDP). The electromechanical process creates a uniform of water-soluble lacquer with excellent adhesion and impact resistance.

Our products combine aesthetics, functionality and quality. That's what the name BS Rollen stands for. See for yourself.